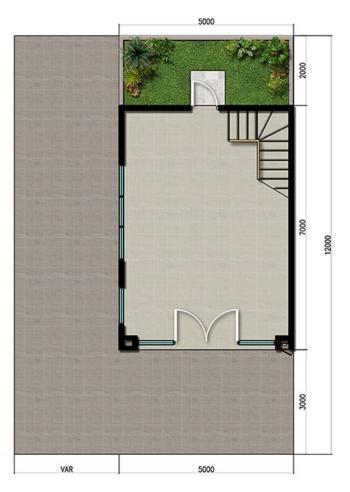

## FLOOR PLAN

First Floor

Second Floor

AVENUE 5

**Land Area**60 m<sup>2</sup> **Building Area**78 m<sup>2</sup>

## FLOOR PLAN

First Floor

Second Floor

**Land Area** 84 m<sup>2</sup>

**Building Area** 90 m<sup>2</sup>