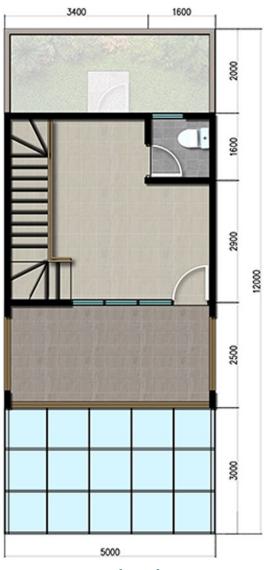

## FLOOR PLAN

First Floor

Second Floor

**Land Area** 84 m<sup>2</sup>

**Building Area** 90 m<sup>2</sup>