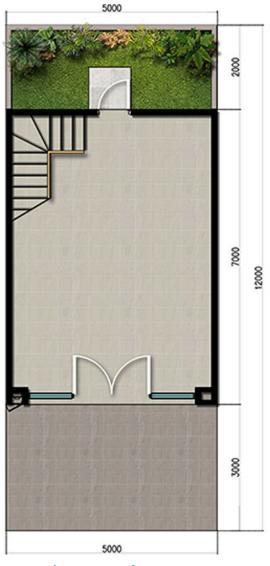

## FLOOR PLAN

First Floor

Second Floor

AVENUE 5

**Land Area**60 m<sup>2</sup> **Building Area**78 m<sup>2</sup>