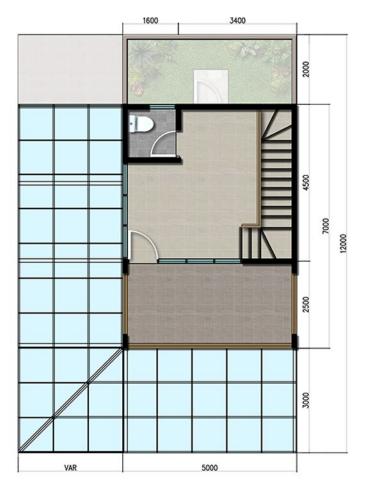

## FLOOR PLAN

First Floor

Second Floor

AVENUE 5

**Land Area**60 m<sup>2</sup> **Building Area**78 m<sup>2</sup>

## FLOOR PLAN

First Floor

Second Floor

**Land Area** 84 m<sup>2</sup>

**Building Area** 90 m<sup>2</sup>