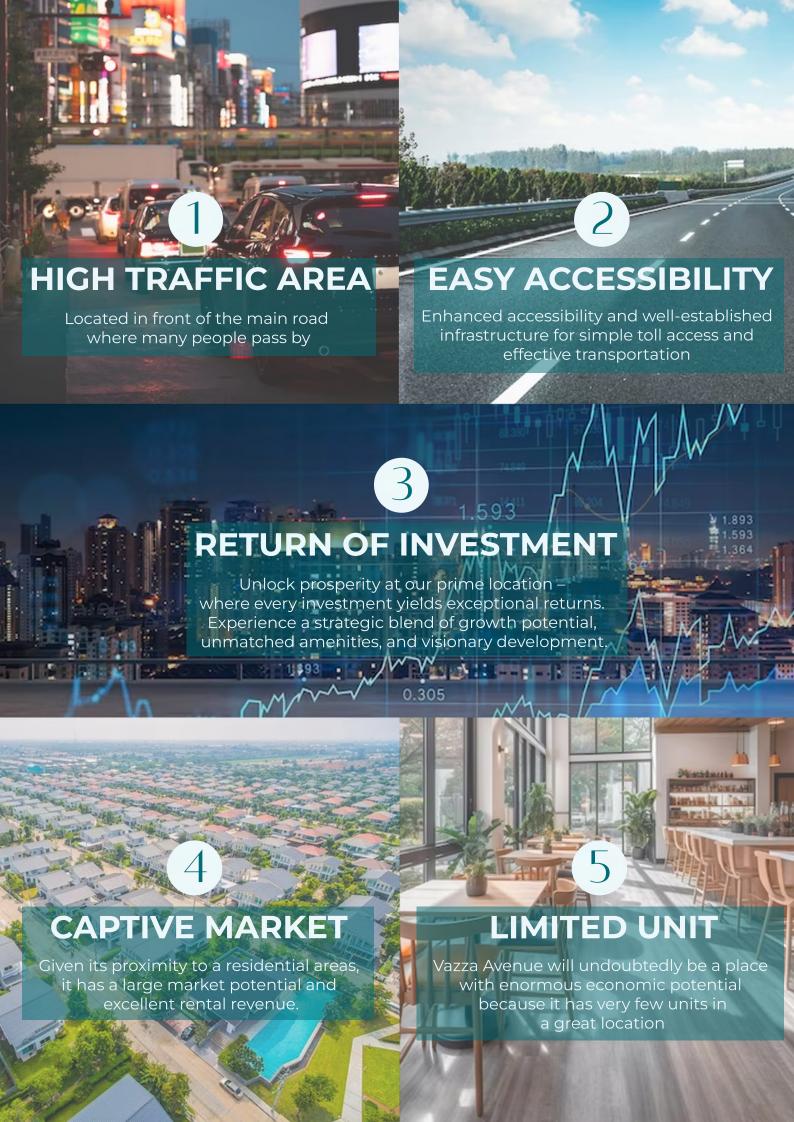

# REASONS TO CHOOSE \[ \lambda \lambda





# LOCATION



# FACILITIES



**Shuttle Bus Graha Raya** 



**Tol Simpang Susun Parigi** 



**Driving Range Bintaro** 



**RS. Pondok Indah Bintaro** 



**Univ. Pembangunan Jaya** 



**Bintaro Xchange Mall** 



- 1. Continous Pedestrian Ways To Bintaro Jaya
- 2. On Street Parking Area
- 3. Alfresco Area
- 4. Spacious Backyard
- 5. Semi Outdoor Balcony





## FLOOR PLAN



First Floor



Second Floor



AVENUE 5

**Land Area**60 m<sup>2</sup> **Building Area**78 m<sup>2</sup>

## FLOOR PLAN



First Floor



Second Floor



**Land Area** 84 m<sup>2</sup>

**Building Area** 90 m<sup>2</sup>

### **SPECIFICATION**

#### **FOUNDATION**

Mini Pile

#### WALL

Brick / Aerated Autoclaved Concrete (AAC) with Plaster and Emulsion Paint

#### **CEILING**

Gypsum Board with Paint

#### **ROO