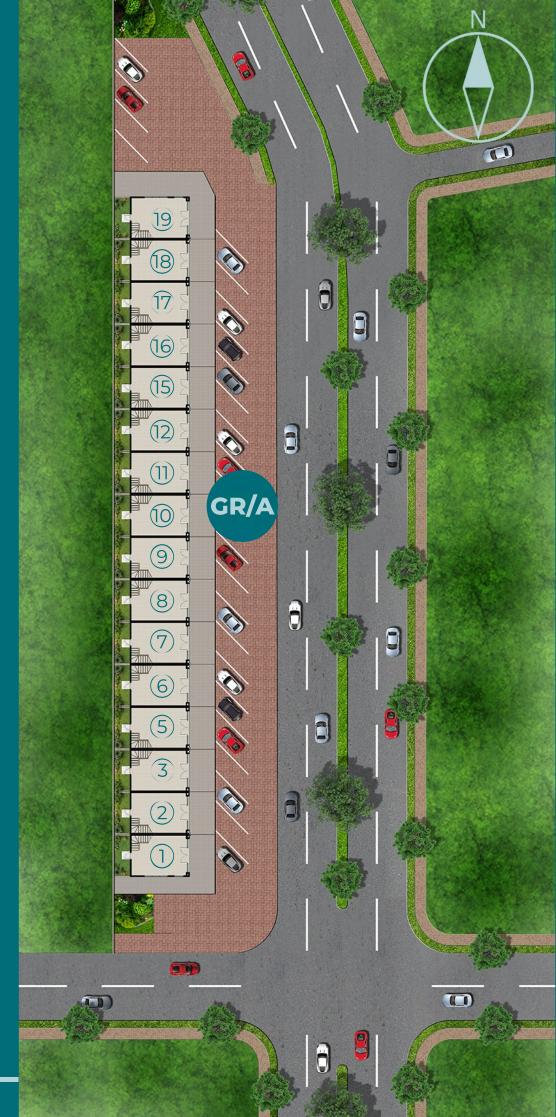

m<sup>2</sup>

**Building Area** 90 m<sup>2</sup>

### **SPECIFICATION**

#### **FOUNDATION**

Mini Pile

#### WALL

Brick / Aerated Autoclaved Concrete (AAC) with Plaster and Emulsion Paint

#### **CEILING**

Gypsum Board with Paint

#### **ROOF**

Zincalume / Metal Roof

#### **DOOR & WINDOW**

Main Door

Aluminium Frame with Glass

Window

Aluminium Frame with Glass

#### **FACADE**

Aluminium Frame with Glass
Paint Combine with Aluminium Composite Panel

#### **FLOOR**

**Terrace** 

Non-Slip Ceramic Tile

**Indoor Area** 

Homogeneous Tile

**Toilet** 

Non-Slip Ceramic Tile

#### **SANITARY**

American Standard / Equivalent

#### **ELECTRICITY**

3500 VA

#### INTERNET NETWORK

Fiber Optic

#### **WATER SUPPLY**

PAM

# SITE PLAN

**Avenue 5** 14 Units

**Avenue 5 Corner** 2 Units