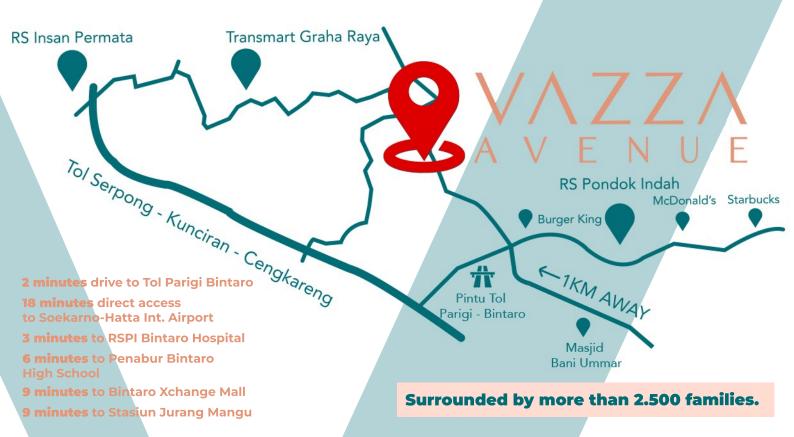

# REASONS TO CHOOSE \[ \lambda \lambda





# LOCATION



# FACILITIES



**Shuttle Bus Graha Raya** 



**Tol Simpang Susun Parigi** 



**Driving Range Bintaro** 



**RS. Pondok Indah Bintaro** 



**Univ. Pembangunan Jaya** 



**Bintaro Xchange Mall** 



- 1. Continous Pedestrian Ways To Bintaro Jaya
- 2. On Street Parking Area
- 3. Alfresco Area
- 4. Spacious Backyard
- 5. Semi Outdoor Balcony





## FLOOR PLAN



First Floor



Second Floor



AVENUE 5

**Land Area**60 m<sup>2</sup> **Building Area**78 m<sup>2</sup>

## FLOOR PLAN



First Floor



Second Floor



**Land Area** 84 m<sup>2</sup>

**Building Area** 90 m<sup>2</sup>

### **SPECIFICATION**

#### **FOUNDATION**

Mini Pile

#### WALL

Brick / Aerated Autoclaved Concrete (AAC) with Plaster and Emulsion Paint

#### **CEILING**

Gypsum Board with Paint

#### **ROOF**

Zincalume