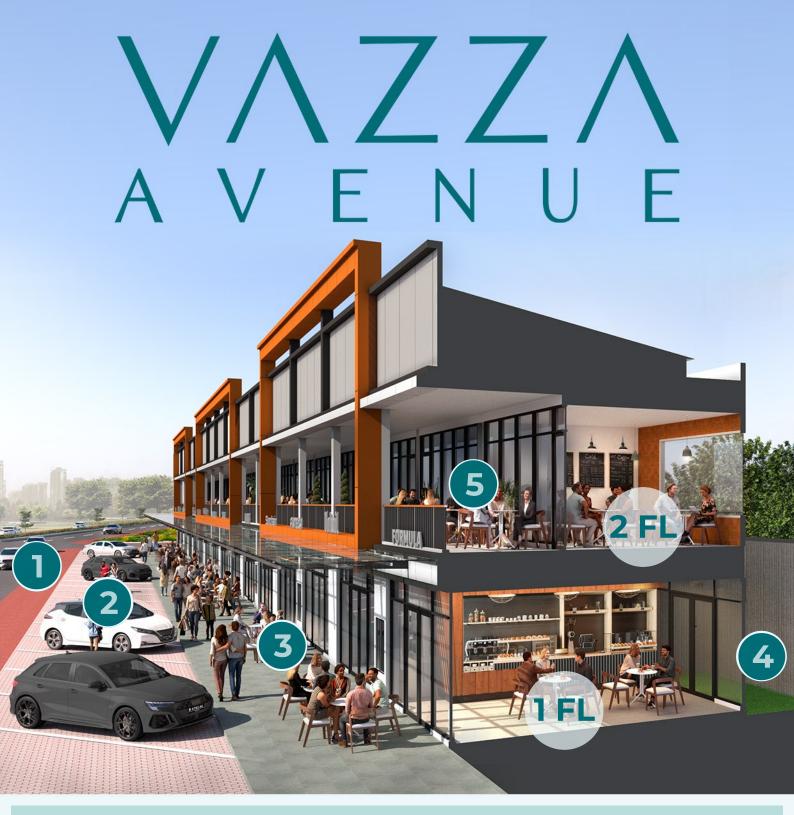

# FACILITIES

**Shuttle Bus Graha Raya** 

**Tol Simpang Susun Parigi** 

**Driving Range Bintaro** 

**RS. Pondok Indah Bintaro** 

**Univ. Pembangunan Jaya** 

**Bintaro Xchange Mall** 

- 1. Continous Pedestrian Ways To Bintaro Jaya
- 2. On Street Parking Area
- 3. Alfresco Area
- 4. Spacious Backyard
- 5. Semi Outdoor Balcony

## FLOOR PLAN

First Floor

Second Floor

AVENUE 5

**Land Area**60 m<sup>2</sup> **Building Area**78 m<sup>2</sup>