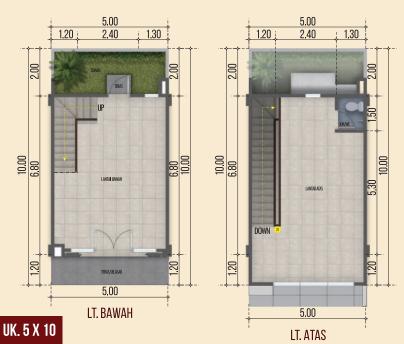

## **SPESIFIKASI**

**Finishing** 

Lantai Dalam : Homogenous Tile

: Keramik Kamar Mandi Koridor : Keramik **Dinding Luar** : Finishing Cat

(weathershield)+ACP

: Finishing Cat **Dinding Dalam** Kusen Jendela & Pintu: Alumunium Pintu Depan Alumunium Kaca

Pintu Toilet : PVC Penutup Atap : Atap Metal

Struktur

Pondasi : Tiang Pancang Struktur Atas

: Dinding Bata Ringan, Beton bertulang

Rangka Atap : Baja Ringan

Instalasi

Air Bersih : PAM Graha Raya

Listrik : 3500 VA